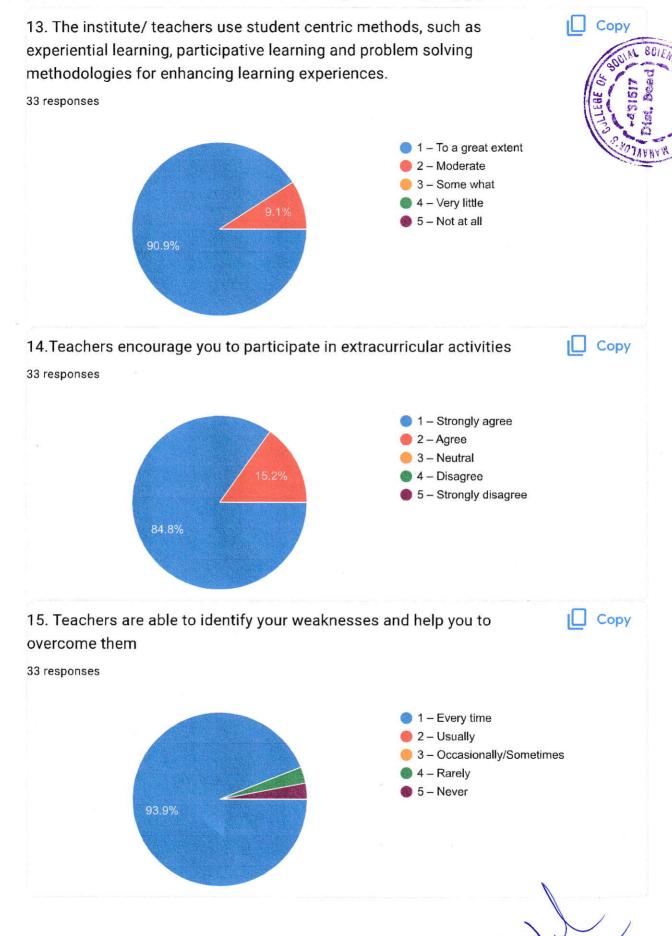

Menaviok's Coilege of Social Work

16. Efforts are made by the institute/ teachers to inculcate soft skills, life skills and employability skills to make you ready for the world of work.

33 responses

17. What percentage of teachers use ICT tools such as LCD projector, Multimedia, etc. while teaching