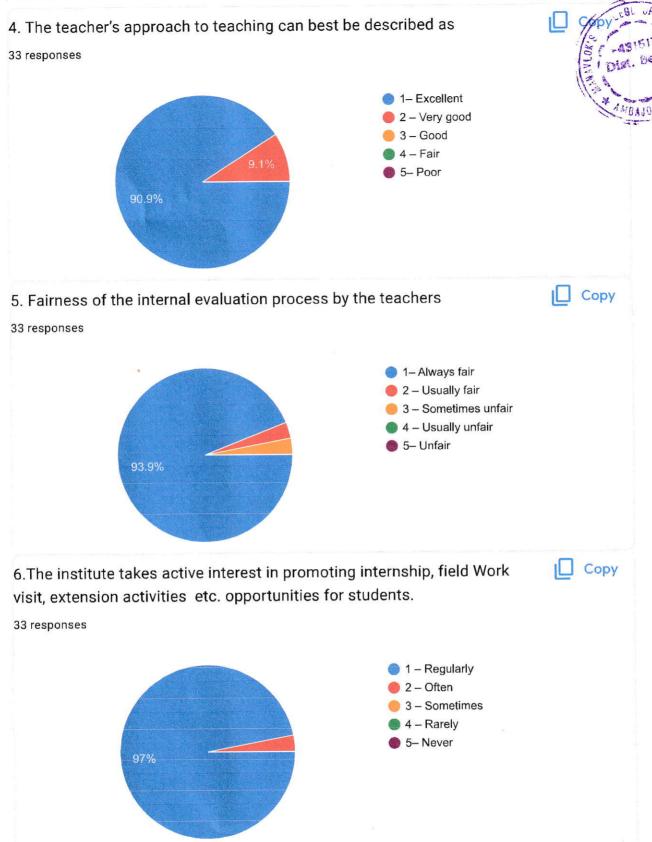

Menaviole's College of Social Work Ambajogai Dist. Beed 431517

7 .The teaching and mentoring process in your institution facilitates you in cognitive, social and emotional growth

8. The institution provides multiple opportunities to learn and grow.

Copy

33 responses

9. Teachers inform you about your expected competencies, course outcomes and programme outcomes.

Copy

33 responses

1 – Every time

2 - Usually

3– Occasionally/Sometimes

4 – Rarely

5– Never

Menavok's College of Social Work

10. Your mentor does a necessary follow-up with an assigned task to you.

11. The teachers illustrate the concepts through examples and applications.

Сору

33 responses

12. The institution makes effort to engage students in the monitoring, review and continuous quality improvement of the teaching learning process

33 responses

Manayok's college of Social Work
Ambajogai Dist, Beed 431517

Menaviok's Coilege of Social Work

16. Efforts are made by the institute/ teachers to inculcate soft skills, life skills and employability skills to make you ready for the world of work.

33 responses

17. What percentage of teachers use ICT tools such as LCD projector, Multimedia, etc. while teaching

Copy

33 responses

18. The overall quality of teaching-learning process in your institute is very good.

Copy

33 responses

Menavlok's College of Social Work
Ambajogal Dist. Beed 431517

## 19. The library Facilities in Institute are very good

33 responses

Principal

Menaviok's College of Social Work

Ambajagar Dist. Beed 431517