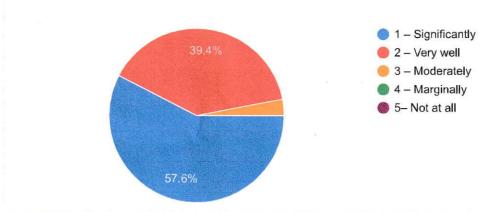

Menaviole's College of Social Work Ambajogai Dist. Beed 431517

7 .The teaching and mentoring process in your institution facilitates you in cognitive, social and emotional growth

8. The institution provides multiple opportunities to learn and grow.

Copy

33 responses

9. Teachers inform you about your expected competencies, course outcomes and programme outcomes.

Copy

33 responses

1 – Every time

2 - Usually

3– Occasionally/Sometimes

4 – Rarely

5– Never

Menavok's College of Social Work

10. Your mentor does a necessary follow-up with an assigned task to you.

11. The teachers illustrate the concepts through examples and applications.

Сору

33 responses

12. The institution makes effort to engage students in the monitoring, review and continuous quality improvement of the teaching learning process

33 responses

Manayok's college of Social Work
Ambajogai Dist, Beed 431517

Menaviok's Coilege of Social Work

16. Efforts are made by the institute/ teachers to inculcate soft skills, life skills and employability skills to make you ready for the world of work.

33 responses

17. What percentage of teachers use ICT tools such as LCD projector, Multimedia, etc. while teaching

Copy

33 responses

18. The overall quality of teaching-learning process in your institute is very good.

Copy

33 responses

Menavlok's College of Social Work
Ambajogal Dist. Beed 431517

## 19. The library Facilities in Institute are very good

33 responses

Principal

Menaviok's College of Social Work

Ambajagar Dist. Beed 431517