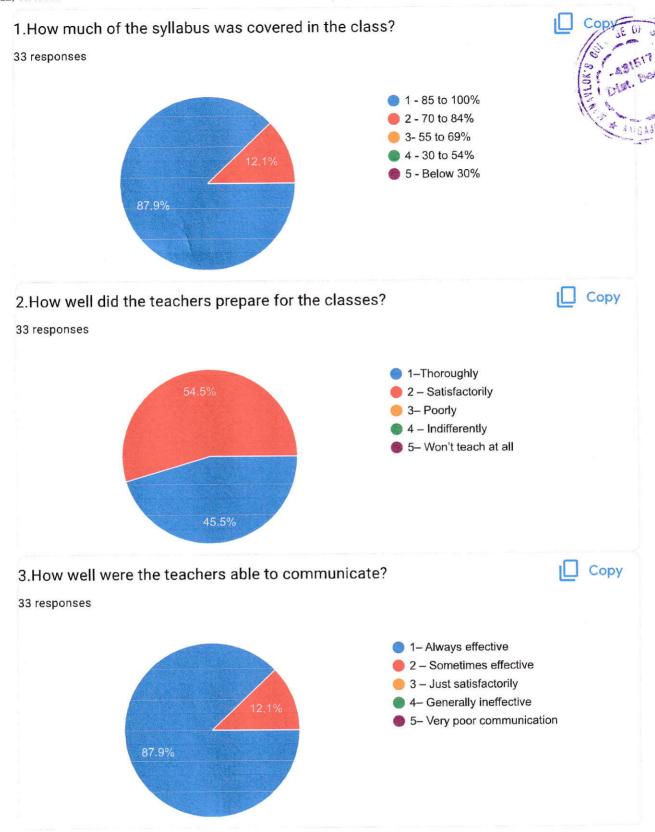

प्रसेनजित सुलोचना मारोती रंजवे

पृथ्वीराज वसुंधरा कमलाकर चिकटे

Sahyadri Sanjay Sarwade

Nitin Ranganath Chavan

Ashutosh Surekha Suryakant Bansode

Adesh vilas deshmukh

Vijay kisanrao anuse

keshav waghmare

Vikas pandit Rathod

Rathod Lata Eknath

Sarika Savita Kalyan Golekar

शोभा दैवशाला बन्सी खोडवे

Neeta Vishnu Kamble

Manisha Yamuna Eknath Rathod

Richa dilip dhanve

Keshav Ranganath Gadhave

Bhagyashri Sambhaji Waghmare



Principal

Manaylok's College of Social Work

Ambajogai Dist. Beed 431517

Akash Prakash Bansode

Kalpana dattopant puri

साबेरा खलील शेख

Anjali Narsing Kamble

Neha Navnath pisal

Namrata parmeshwar bansode

Nitesh Satish Sakhare

Shivkumar dattu yadav

Tanuja Ashok Jagatkar

Akash Thaku Vilas Takbhate

Dhammapal Gopinath Khillare

Magar Ashwini Anantrao







Principal
Principal
Menaviok's College of Social Work
Ambajogal Dist. Beed 431517



Menaviole's College of Social Work Ambajogai Dist. Beed 431517



7 .The teaching and mentoring process in your institution facilitates you in cognitive, social and emotional growth







8. The institution provides multiple opportunities to learn and grow.



Copy

33 responses



9. Teachers inform you about your expected competencies, course outcomes and programme outcomes.



Copy

33 responses



1 – Every time

2 - Usually

3– Occasionally/Sometimes

4 – Rarely

5– Never

Menavok's College of Social Work

10. Your mentor does a necessary follow-up with an assigned task to you.





11. The teachers illustrate the concepts through examples and applications.

Сору

33 responses



12. The institutio