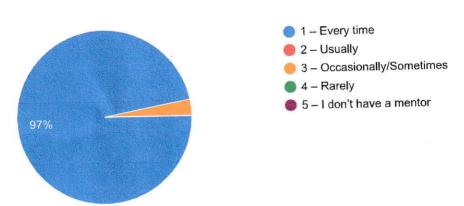

Copy

33 responses

9. Teachers inform you about your expected competencies, course outcomes and programme outcomes.

Copy

33 responses

1 – Every time

2 - Usually

3– Occasionally/Sometimes

4 – Rarely

5– Never

Menavok's College of Social Work

10. Your mentor does a necessary follow-up with an assigned task to you.

11. The teachers illustrate the concepts through examples and applications.

Сору